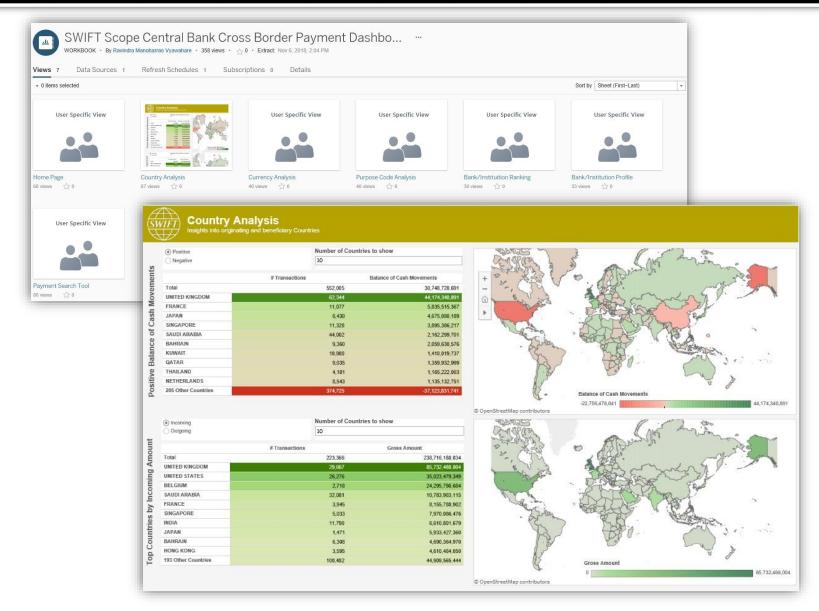

### SWIFT Scope Project

**SWIFT SCOPE solution** helps CBUAE gain insights on the SWIFT international payments traffic for the UAE and enable CBUAE's reporting on the associated flows of this traffic.

11/26/2018

#### ✓ Data Visualisation:

SWIFT's Business Intelligence solution uses the transformed data and provide graphical reports, highlighting different statistics.