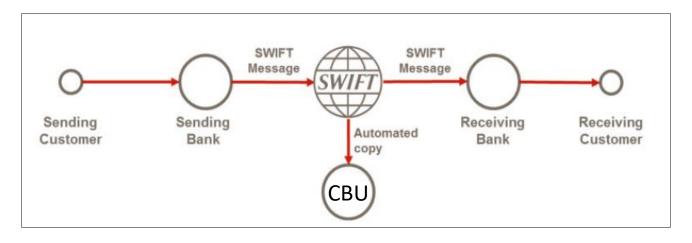

### The SWIFT SCOPE: Mechanism of the Data Flow

### Balance of Payment Data: The SWIFT SCOPE

Solution Design - Inward Messages to UAE

Solution Design -Outward Messages from UAE

### Balance of Payment Data: The SWIFT SCOPE