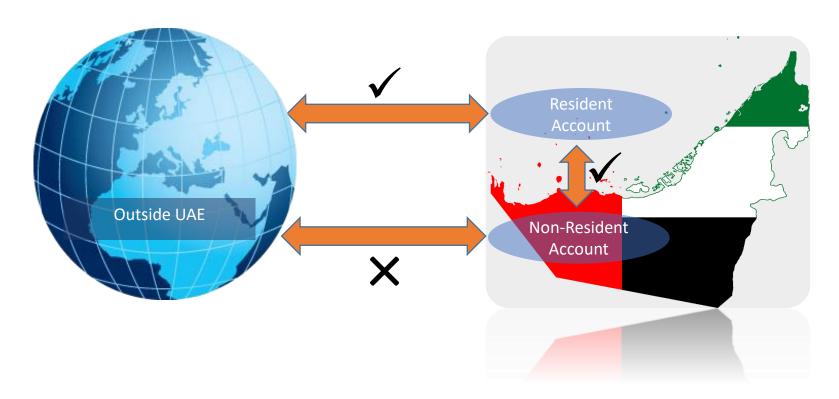

## We aim to capture cross border Transactions (inward and outward)

### What Needs To Be Done

- ❖ Banks will be required to register to the FIN Inform service
- Any UAE based banks having BIC code will be required to register to this service.