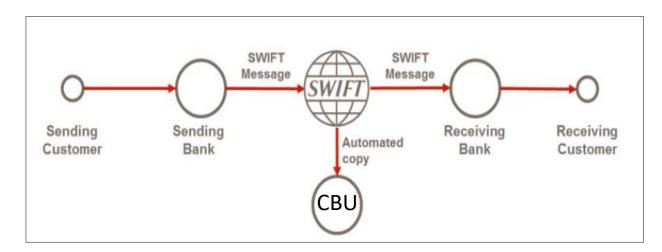

### The SWIFT SCOPE: Mechanism of the Data Flow

### Balance of Payment Data: The SWIFT SCOPE

Solution Design - Inward Messages to UAE

Solution Design -Outward Messages from UAE

### Balance of Payment Data: The SWIFT SCOPE