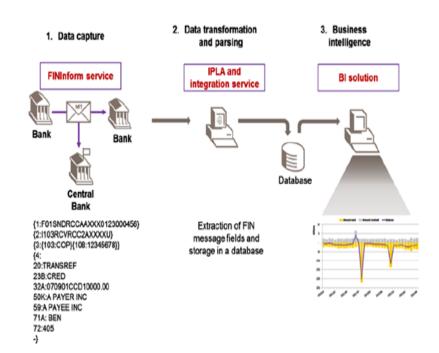

### The SWIFT SCOPE: Mechanism of the Data Flow

#### **Data Copy Automation Process**

The solution is composed of the following three main pillars:

#### ✓ Data Capture:

The required data for Balance Of Payment statistics is captured from SWIFT messages, the fields are –

- 1. Origin / Destination
- 2. Currency
- 3. Amount
- 4. Amount in Local Currency
- 5. <u>Payment Purpose Code</u>

#### ✓ Data Transformation :

The data captured from SWIFT messages are transformed as per the Balance of Payment template and stored in Local database for analysis and further usage.

#### ✓ Data Visualisation:

SWIFT's Business Intelligence solution uses the transformed data and provide graphical reports, highlighting different statistics.