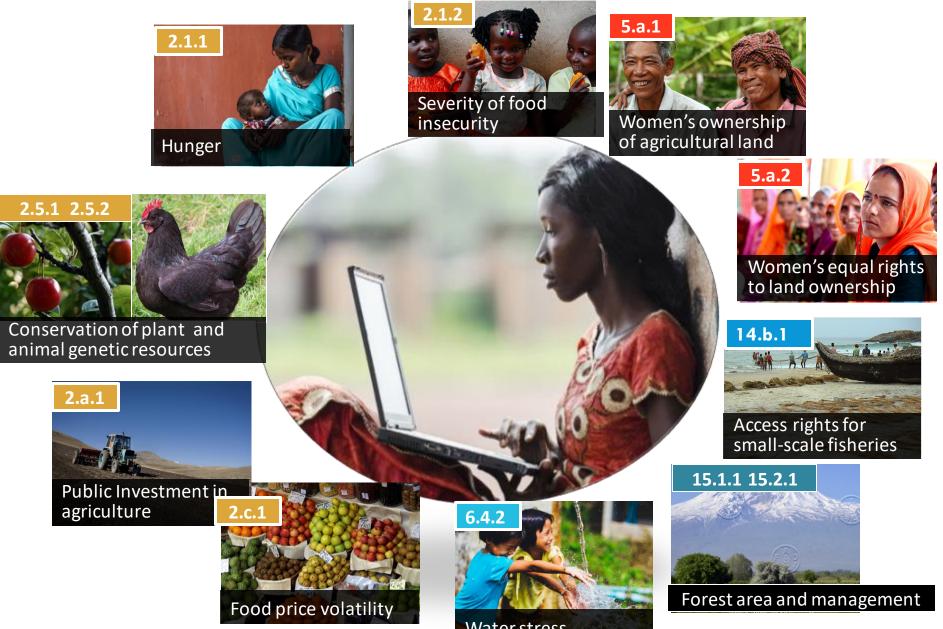

### SDG INDICATORS UNDER FAO CUSTODIANSHIP

- 2.1.1 Hunger
- 2.1.2 Severity of food insecurity
- 2.3.1 Productivity of small-scale food producers
- 2.3.2 Income of small-scale food producer
- 2.4.1 Agricultural sustainability
- 2.5.1.a Conservation of plant genetic resources for food and agriculture
- 2.5.1.b Conservation of animal genetic resources for food and agriculture
- 2.5.2 Risk status of livestock breeds
- 2.a.1 Public Investment in agriculture
- 2.c.1 Food price volatility

5.a.1 Women's ownership of agricultural land

5.a.2 Women's equal rights to land ownership

6.4.1 Water use efficiency

6.4.2 Water stress

- 14.4.1 Fish stocks sustainability
- 14.6.1 Illegal, unreported unregulated fishing
- 14.7.1 Value added of sustainable fisheries
- 14.b.1 Access rights for small-scale fisheries

- 15.1.1 Forest area
- 15.2.1 Sustainable forest management
- 15.4.2 Mountain Green Cover

FAO custodian for 21 indicators