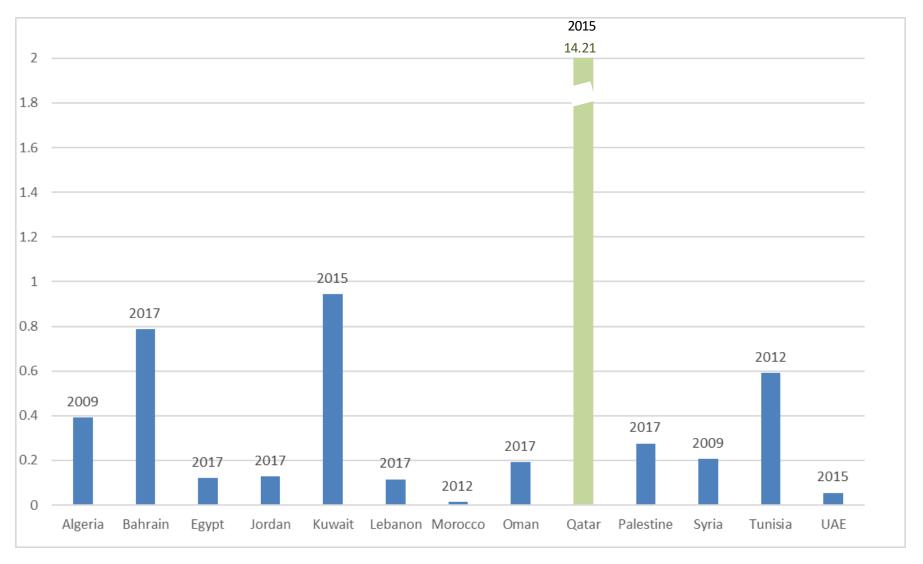

## INDICATOR 2.A.1 ARAB WORLD

| Country    | Latest<br>Year<br>Available | SDG<br>2.a.1 | 201 <i>5-</i> 201 <i>7</i><br>Data Available | FAO source |
|------------|-----------------------------|--------------|----------------------------------------------|------------|
| Algeria    | 2009                        | 0.39         | No                                           |            |
| Bahrain    | 2008                        | 1.11         | No                                           |            |
| Comoros    |                             |              | No                                           |            |
| Djibouti   |                             |              | No                                           |            |
| Egypt      | 2017                        | 0.12         | Yes                                          | GEA - FAO  |
| Iraq       |                             |              | No                                           |            |
| Jordan     | 2016                        | 0.14         | Yes                                          | GEA - FAO  |
| Kuwait     | 2015                        | 0.94         | Yes                                          | GFS - IMF  |
| Lebanon    | 2014                        | 0.08         | Yes                                          | GEA - FAO  |
| Libya      |                             |              | No                                           |            |
| Mauritania |                             |              | No                                           |            |
| Morocco    | 2012                        | 0.01         | No                                           |            |
| Oman       | 2014                        | 0.49         | No                                           |            |
| Palestine  | 2017                        | 0.28         | Yes                                          |            |
| Qatar      | 2005                        | 14.21        | No                                           |            |

| Country                 | Latest Year<br>Available | SDG<br>2.a.1 | 2015-2017<br>Data<br>Available | FAO source |
|-------------------------|--------------------------|--------------|--------------------------------|------------|
| Saudi Arabia            |                          |              | No                             |            |
| Somalia                 |                          |              | No                             |            |
| Sudan                   |                          |              | No                             |            |
| Syrian Arab<br>Republic | 2009                     | 0.21         | No                             |            |
| Tunisia                 | 2012                     | 0.59         | No                             |            |
| United Arab<br>Emirates | 2015                     | 0.05         | Yes                            | GEA - FAO  |
| Yemen                   |                          |              | No                             |            |

### INDICATOR 2.A.1 STATUS

## INDICATOR 2.A.1 STATUS