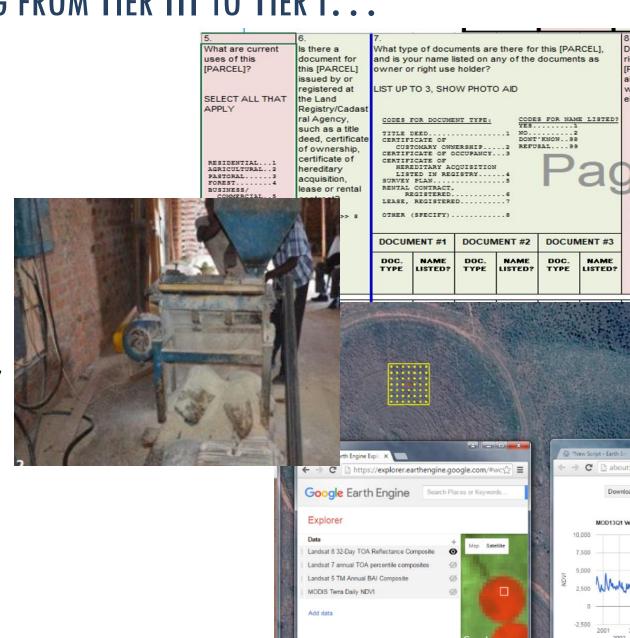

## Moving from Tier III to Tier I...

Revenues Revenues Revenues Total from from from Production Operated from crops Revenue **New international** Livestock fisheries forestry TLUs Land Area (number) Number (ha) constant constant in built-up surface ar constant constant constant prices) prices) prices) prices) prices) definitions PU1 2.91 5.4 2 912 2 261 321 5 493 PU2 1.12 1.6 746 442 1 188 Small scale food PU3 2.89 5.7 3 292 2 566 523 6 380 PU4 4.07 4.4 3 885 2 257 6 141 producers 2 586 3 715 6 565 5 definition PU<sub>6</sub> 1.73 1 2 7 9 2 091 **GHS-BUILT** 0.2 12 4 743 5 205 PU8 0.51 195 342 1.5 536 Agricultural PU9 **GHS-POP** 6.5 3.5 1 103 223 1 325 sustainability 3.56 4 599 3 453 8 052 definition Rural/urban areas

### MOVING FROM TIER III TO TIER I...