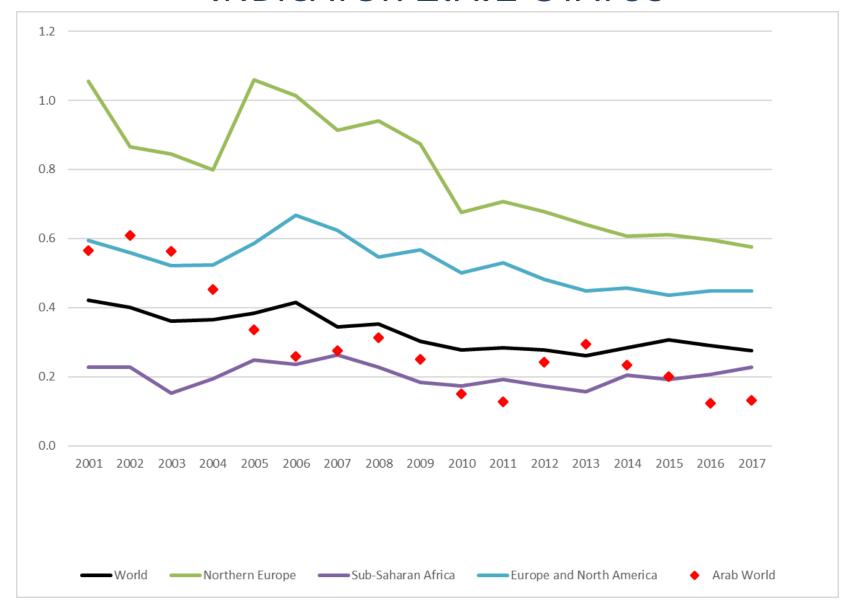

No                             |            |
| Somalia                 |                          |              | No                             |            |
| Sudan                   |                          |              | No                             |            |
| Syrian Arab<br>Republic | 2009                     | 0.21         | No                             |            |
| Tunisia                 | 2012                     | 0.59         | No                             |            |
| United Arab<br>Emirates | 2015                     | 0.05         | Yes                            | GEA - FAO  |
| Yemen                   |                          |              | No                             |            |

### INDICATOR 2.A.1 STATUS



## INDICATOR 2.A.1 STATUS





## Thank you!